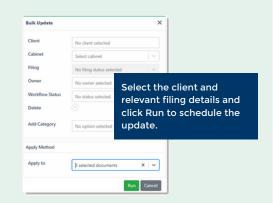

## Use the In Tray to Bulk File Emails & Attachments

For Draft Filed emails and attachments, use Bulk Update from your In Tray to file emails and documents in as little as 5 clicks.

|   | My Recent             | In Tray 20 My Task 3 item(s) selected | ks 🔟 Delegated Tasks<br>📴 Read 🖿 File | My Jobs      My     Delete     Delete | port • IIE Bulk Upda |      | BULK UPDATE<br>Select multiple |
|---|-----------------------|---------------------------------------|---------------------------------------|---------------------------------------|----------------------|------|--------------------------------|
|   | Туре                  | Client                                | Client Group                          | Name                                  | Cabinet              | Year | emails and                     |
|   | ☑ ☑                   | Marshall, Frank                       | Marshall Group                        | Quarterly Checklist fil               | Correspondence       | 2022 | attachments and                |
| 2 | <ul> <li>x</li> </ul> | Marshall, Frank                       | Marshall Group                        | Checklist for Quarterl                | Correspondence       | 2022 | click Bulk Update.             |
|   | <ul> <li>k</li> </ul> | Marshall, Frank                       | Marshall Group                        | Checklist for Quarterl                | Correspondence       | 2022 |                                |