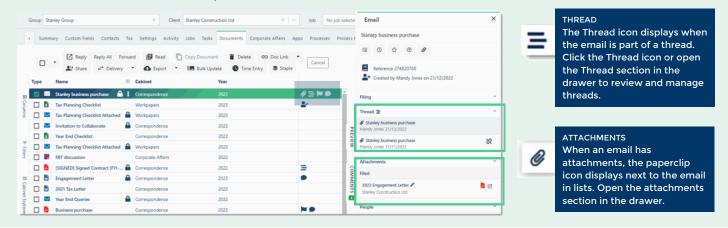

#### **Quickly Locate Attachments and Manage Threads**

Never misplace email attachments with FYI's autofiling of attachments, and easily identify those emails with attachments or those that are part of a thread.