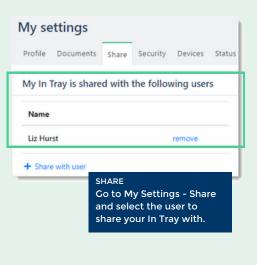

#### Share your In Tray

When going on leave or you require assistance to keep on top of your filing emails, consider sharing your In Tray with other team members that have the capacity to monitor and assist.